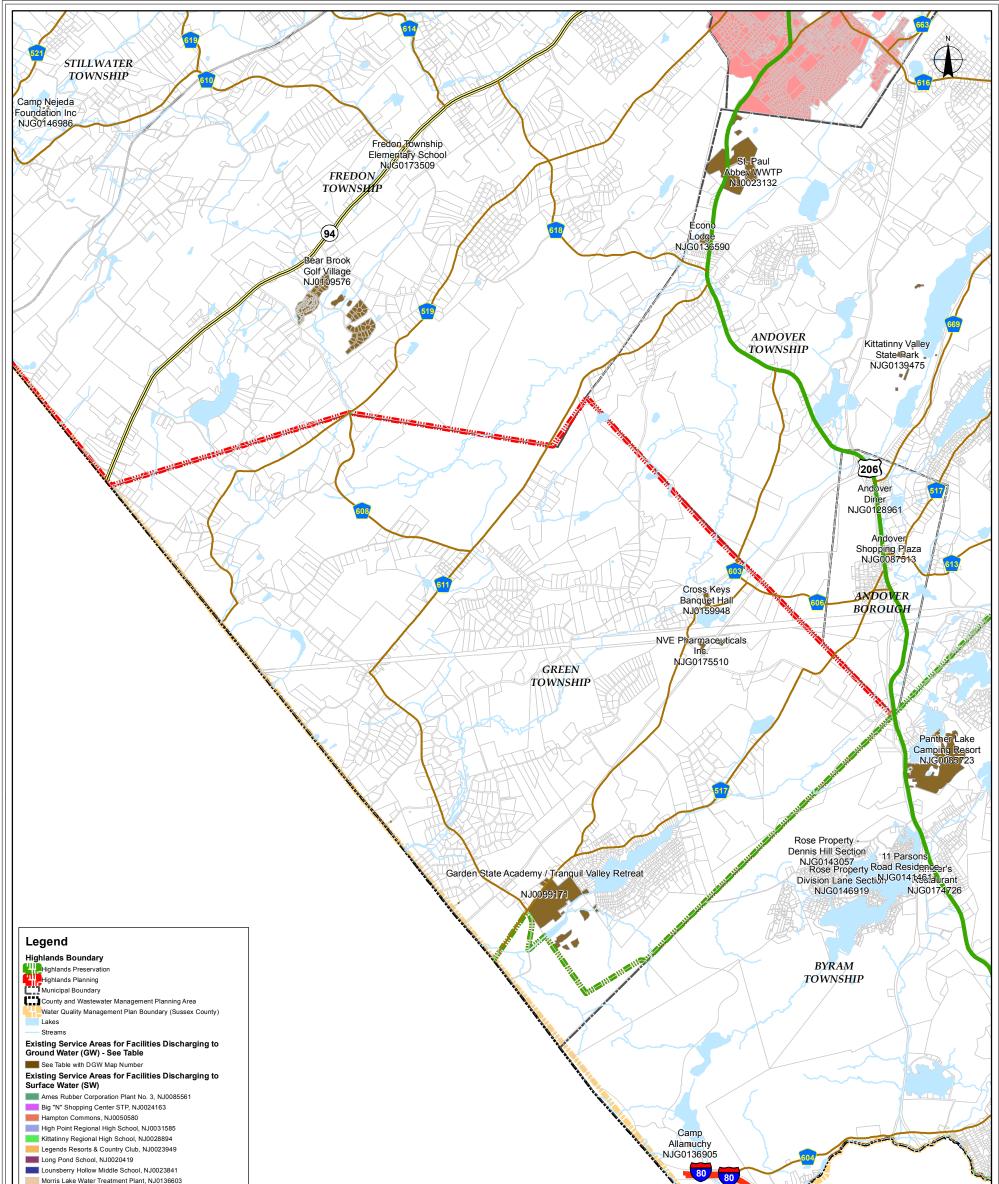

|   | Morris Lake Water Treatment Plant, NJ0136603                                                                                                       |                                                                              |     |
|---|----------------------------------------------------------------------------------------------------------------------------------------------------|------------------------------------------------------------------------------|-----|
|   | Musconetcong Sewage Authority,                                                                                                                     |                                                                              |     |
|   | Newton WWTP, NJ0020184                                                                                                                             |                                                                              |     |
|   | Pope John XXIII High School, NJ0027049                                                                                                             |                                                                              |     |
|   | Regency at Sussex Apartments STP,                                                                                                                  |                                                                              |     |
|   | Sparta Township White Deer, NJ0027057                                                                                                              |                                                                              |     |
|   | Sparta Twp. BOE- Alpine Elementary School,                                                                                                         |                                                                              |     |
|   | Sussex County Homestead Complex, NJ0022063                                                                                                         |                                                                              |     |
|   | Sussex County MUA Upper Wallkill Facility, NJ0053350                                                                                               |                                                                              |     |
|   | Septic Areas (Areas to be served by individual subsurface sewage<br>disposal systems with planning flows 2,000 gallons per day or less)<br>(ISSDS) |                                                                              |     |
|   | D Surface Water Discharge Location                                                                                                                 |                                                                              |     |
|   | Pump Stations                                                                                                                                      |                                                                              |     |
|   | Force Main                                                                                                                                         |                                                                              |     |
|   | Effluent Recharge Force Main                                                                                                                       |                                                                              |     |
|   | Interceptor                                                                                                                                        |                                                                              |     |
|   | Roads                                                                                                                                              |                                                                              |     |
|   | Interstate                                                                                                                                         |                                                                              |     |
|   | US Highway                                                                                                                                         |                                                                              |     |
|   | State Highway                                                                                                                                      |                                                                              |     |
|   | County Route                                                                                                                                       |                                                                              |     |
|   |                                                                                                                                                    |                                                                              |     |
| Ľ |                                                                                                                                                    |                                                                              |     |
| I | GREEN TOWNSHIP                                                                                                                                     |                                                                              |     |
|   | GREEN TOWNSHIP                                                                                                                                     | County Sussex                                                                |     |
|   |                                                                                                                                                    | Sussex Courses Sew Jersey                                                    |     |
|   |                                                                                                                                                    |                                                                              |     |
|   |                                                                                                                                                    | Wastewater Management Plan                                                   |     |
|   |                                                                                                                                                    | Existing Wastewater Service Area Map                                         |     |
|   |                                                                                                                                                    | Amending the Following Areawide Water Quality Management Plan: Sussex County |     |
|   |                                                                                                                                                    | 1:64,280                                                                     |     |
| L |                                                                                                                                                    | Date of Current Version: March 20, 20                                        | 015 |
|   |                                                                                                                                                    |                                                                              |     |